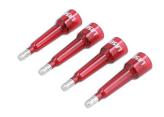

## **HT Lead Ignition Spark Tester**

Set of four HT Lead Testers, allows the quick check for ignition problems in-line to the spark plugs which could result in misfires or non-running. Easy to use, just install the testers between the spark plugs and HT leads and then run the engine.

## **Additional Information**

- · 4 x HT lead testers.
- · Connects between the spark plug & HT lead.
- For testing the output on HT leads & tracking ignition problems.
- · CE, UKCA & RoHS compliant.
- · Note: unsuitable for engines with deep recessed plugs.