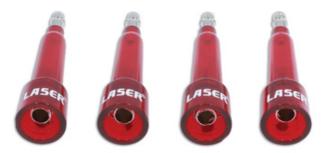

## **HT Lead Ignition Spark Tester**

Set of four HT Lead Testers, allows the quick check for ignition problems in-line to the spark plugs which could result in misfires or non-running. Easy to use, just install the testers between the spark plugs and HT leads and then run the engine.

## **Additional Information**

- · 4 x HT lead testers.
- · Connects between the spark plug & HT lead.
- For testing the output on HT leads & tracking ignition problems.
- · CE, UKCA & RoHS compliant.
- · Note: unsuitable for engines with deep recessed plugs.